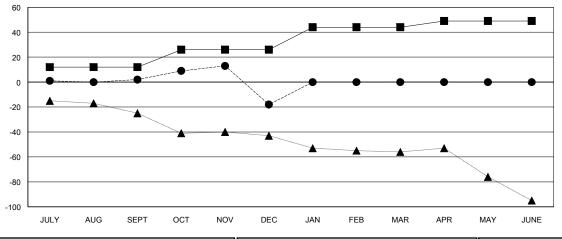

## GOALS AND ACTUAL MEMBERS CUMULATIVE

MEMBER GROWTH NET GOAL MEMBER GROWTH ACTUAL

LAST YEAR MEMBERSHIP ACTUAL

| DROPPED CLUBS: 1 |  |
|------------------|--|
|                  |  |
|                  |  |