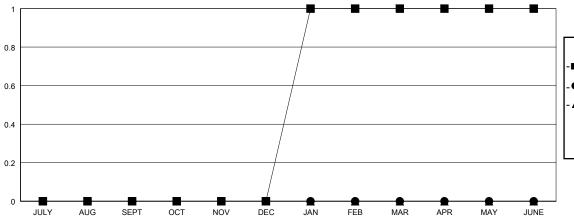

## GOALS AND ACTUAL NEW CLUBS CUMULATIVE

CURRENT YEAR GOALS FOR NEW CLUBS CURRENT YEAR ACTUAL NEW CLUBS

LAST YEAR ACTUAL NEW CLUBS